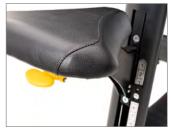

**SPECIFICATIONS:** RUBBER FEET PROTECT THE BASE OF THE FRAME AND PREVENT THE MACHINE FROM SLIDING. ADJUSTABLE SEAT.

ALL-IN-ONE ASSEMBLY: YES MAX USER WEIGHT: 160 KG MAX LOADING WEIGHT: 350 KG TUBE SIZE: 60 X 120 X 3 MM