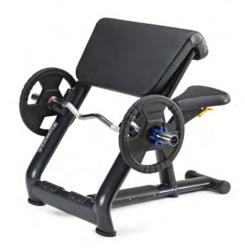

## SEATED SCOTT BENCH

**COD:** GB-SEATEDSCOTT

THE SEATED SCOTT BENCH IS A BENCH WITH AN ELEGANT AND SOLID DESIGN, USED TO TRAIN THE MUSCLES OF THE ARMS USING A BARBELL OR DUMBBELLS FROM A SEATED POSITION. THE COMFORTABLE AND ERGONOMIC SEAT IS ADJUSTABLE TO DIFFERENT HEIGHTS SO AS TO ADAPT TO ALL USERS. THE BARBELL MOUNTS HAVE A URETHANE COATING THAT LIMITS NOISE AND PROTECTS THE BARBELL FROM WEAR.