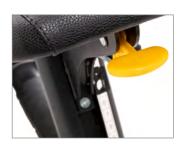

**SPECIFICATIONS:** RUBBER FEET PROTECT THE BASE OF THE FRAME AND PREVENT THE MACHINE FROM SLIDING. ADJUSTABLE SEAT.

ALL-IN-ONE ASSEMBLY: YES MAX USER WEIGHT: 160 KG MAX LOADING WEIGHT: 350 KG TUBE SIZE: 60 X 120 X 3 MM