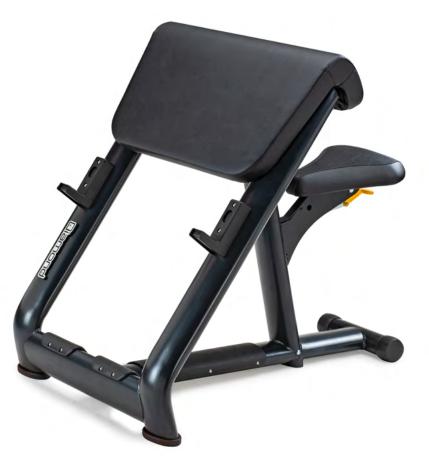

## SEATED SCOTT BENCH

**COD:** GB-SEATEDSCOTT

THE SEATED SCOTT BENCH IS A BENCH WITH AN ELEGANT AND SOLID DESIGN, USED TO TRAIN THE MUSCLES OF THE ARMS USING A BARBELL OR DUMBBELLS FROM A SEATED POSITION. THE COMFORTABLE AND ERGONOMIC SEAT IS ADJUSTABLE TO DIFFERENT HEIGHTS SO AS TO ADAPT TO ALL USERS. THE BARBELL MOUNTS HAVE A URETHANE COATING THAT LIMITS NOISE AND PROTECTS THE BARBELL FROM WEAR.

**SPECIFICATIONS:** RUBBER FEET PROTECT THE BASE OF THE FRAME AND PREVENT THE MACHINE FROM SLIDING. ADJUSTABLE SEAT.

ALL-IN-ONE ASSEMBLY: YES MAX USER WEIGHT: 160 KG MAX LOADING WEIGHT: 350 KG TUBE SIZE: 60 X 120 X 3 MM