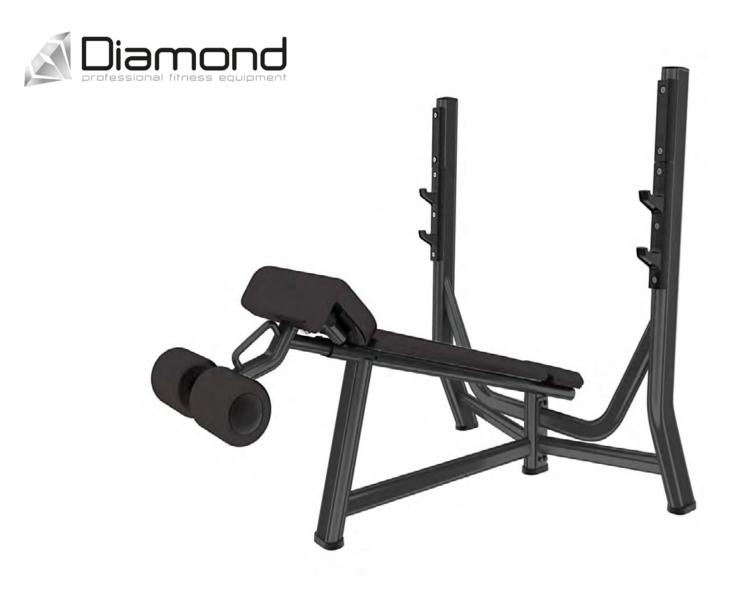

## DECLINE BENCH

## **ITEM CODE: GB-OLYDECLINE**

The GB-OLYDECLINE is the declined Olympic bench par excellence. The barbell supports have a urethane coating that limits noise and protects the barbell from wear. The contoured cushions use a molded foam that guarantees excellent comfort and durability. The seat, comfortable and ergonomic, can be adjusted to different heights so as to adapt to all users.

**SPECIFICATIONS:** SUPPORT FOR THE BARBELL IN 2 POSITIONS. CONTOURED CUSHIONS USE A MOLDED FOAM FOR GREATER COMFORT AND DURABILITY. COMFORTABLE AND ERGONOMIC SEAT, ADJUSTABLE TO ADAPT TO THE DIFFERENT SIZE OF THE USER. RUBBER FEET PADS PROTECT THE BASE OF THE FRAME AND PREVENT THE MACHINE FROM SLIDING. EACH FRAME RECEIVES AN ELECTROSTATIC POWDER COAT FINISH TO ENSURE MAXIMUM ADHESION AND DURABILITY.