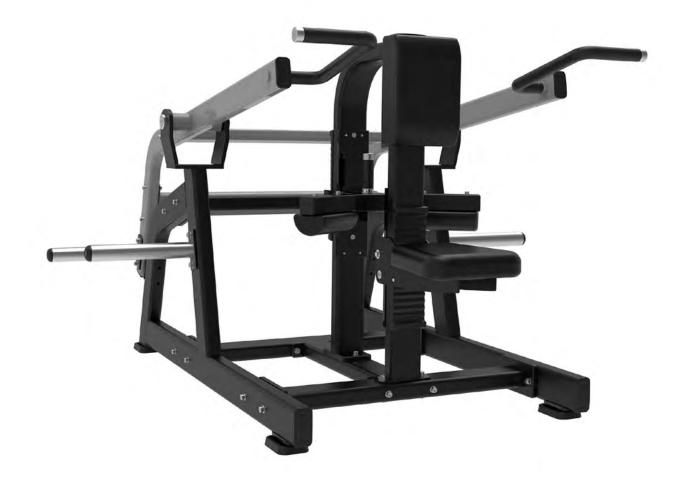

## SEATED DIP MACHINE

ITEM CODE: PL-DIP

THE SEATED DIP MACHINE IS A MACHINE BUILT TO ACTIVATE AND ISOLATE THE TRICEPS AND PECTORAL MUSCLES. IT IS AN EXCELLENT EXERCISE THAT SIMULATES THE DIP EXERCISE WITH BODY WEIGHT AND MAKES IT ACCESSIBLE EVEN TO THAT GROUP OF USERS WHO DO NOT FEEL COMFORTABLE PERFORMING IT WITH THEIR OWN BODY.

**SPECIFICATIONS:** THE EXERCISE CAN BE DONE BOTH INWARDS AND OUTWARDS. COMFORTABLE AND ERGONOMIC SEAT ADJUSTABLE VERTICALLY TO ADAPT TO THE DIFFERENT SIZE OF THE USER. 2 DISC HOLDER PINS FOR EASY AND IMMEDIATE STORAGE.

ALL-IN-ONE ASSEMBLY: NO MAX USER WEIGHT: 160 KG MAX LOADING WEIGHT: 300 KG SET UP SIZE: 170,5 X 159 X 109,5 CM (LXWXH) TUBE SIZE: 50 X 100 X 3 MM - 40 X 80 X 3 MM NET WEIGHT: 161 KG WARRANTY: 1 YEAR FOR PROFESSIONAL USE INVOLVED MUSCLES: Biceps Triceps Pectorals