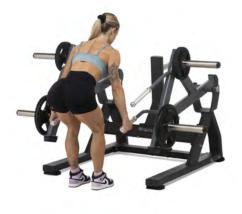

## **SQUAT LUNGE**

ITEM CODE: PL-SQUATLUNGE

THE SQUAT LUNGE IS AN INNOVATIVE AND MULTIFUNCTIONAL MACHINE THAT ALLOWS THE USER TO PERFORM A VARIETY OF EXERCISES SUCH AS SQUATS, LUNGES, DEADLIFTS, SHRUGS, ETC. THE POSSIBILITY OF LOADING THE ARMS INDEPENDENTLY ALLOWS AUTONOMOUS MOVEMENTS FOR OPTIMAL BIOMECHANICS.

## INVOLVED MUSCLES:

- Quadriceps
- Glutes
- Hamstrings
- Calves