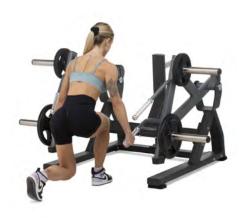

## **SQUAT LUNGE**

ITEM CODE: PL-SQUATLUNGE

THE SQUAT LUNGE IS AN INNOVATIVE AND MULTIFUNCTIONAL MACHINE THAT ALLOWS THE USER TO PERFORM A VARIETY OF EXERCISES SUCH AS SQUATS, LUNGES, DEADLIFTS, SHRUGS, ETC. THE POSSIBILITY OF LOADING THE ARMS INDEPENDENTLY ALLOWS AUTONOMOUS MOVEMENTS FOR OPTIMAL BIOMECHANICS.

## INVOLVED MUSCLES:

- Quadriceps
- Glutes
- Hamstrings
- Calves