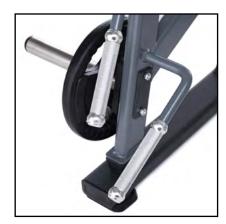

**SPECIFICATIONS:** DIFFERENT LOAD CURVES USING DIFFERENT LOAD POINTS AND ANGLES IN THE SOCKETS. 4 LOADING PINS. 1 DISC HOLDER PIN FOR EASY AND IMMEDIATE STORAGE.

ALL-IN-ONE ASSEMBLY: NO MAX LOADING WEIGHT: 300 KG

**SET UP SIZE:** 143 X 164 X 86,5 CM (LXWXH) **TUBE SIZE:** 50 X 100 X 3 MM - 40 X 80 X 3 MM

**NET WEIGHT:** 137 KG

WARRANTY: 1 YEAR FOR PROFESSIONAL USE