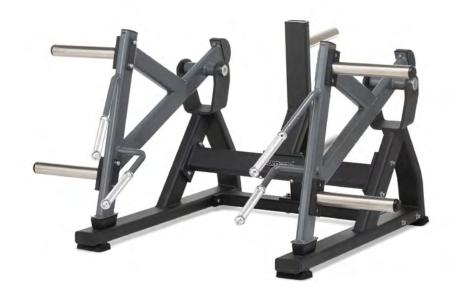

## **SQUAT LUNGE**

ITEM CODE: PL-SQUATLUNGE

THE SQUAT LUNGE IS AN INNOVATIVE AND MULTIFUNCTIONAL MACHINE THAT ALLOWS THE USER TO PERFORM A VARIETY OF EXERCISES SUCH AS SQUATS, LUNGES, DEADLIFTS, SHRUGS, ETC. THE POSSIBILITY OF LOADING THE ARMS INDEPENDENTLY ALLOWS AUTONOMOUS MOVEMENTS FOR OPTIMAL BIOMECHANICS.

**SPECIFICATIONS:** DIFFERENT LOAD CURVES USING DIFFERENT LOAD POINTS AND ANGLES IN THE SOCKETS. 4 LOADING PINS. 1 DISC HOLDER PIN FOR EASY AND IMMEDIATE STORAGE.

ALL-IN-ONE ASSEMBLY: NO MAX LOADING WEIGHT: 300 KG