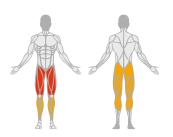

## **SQUAT LUNGE**

ITEM CODE: PL-SQUATLUNGE

THE SQUAT LUNGE IS AN INNOVATIVE AND MULTIFUNCTIONAL MACHINE THAT ALLOWS THE USER TO PERFORM A VARIETY OF EXERCISES SUCH AS SQUATS, LUNGES, DEADLIFTS, SHRUGS, ETC. THE POSSIBILITY OF LOADING THE ARMS INDEPENDENTLY ALLOWS AUTONOMOUS MOVEMENTS FOR OPTIMAL BIOMECHANICS.

**SPECIFICATIONS:** DIFFERENT LOAD CURVES USING DIFFERENT LOAD POINTS AND ANGLES IN THE SOCKETS. 4 LOADING PINS. 1 DISC HOLDER PIN FOR EASY AND IMMEDIATE STORAGE.

ALL-IN-ONE ASSEMBLY: NO MAX LOADING WEIGHT: 300 KG

**SET UP SIZE:** 143 X 164 X 86,5 CM (LXWXH) **TUBE SIZE:** 50 X 100 X 3 MM - 40 X 80 X 3 MM

**NET WEIGHT:** 137 KG

WARRANTY: 1 YEAR FOR PROFESSIONAL USE

## INVOLVED MUSCLES:

- Quadriceps
- Glutes
- Hamstrings
- Calves