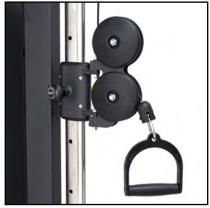

## SPECIFICATIONS:

ADJUSTABLE DOUBLE PULLEY SYSTEM. COMPACT AND SPACE-EFFICIENT DESIGN; EASILY FITS INTO ANY WORK AREA. PULLEY STATIONS ADJUSTABLE IN 21 HEIGHTS. TWO 90 KG STEEL WEIGHT STACKS WITH 5 KG INCREMENTS. **LIFTING RATIO 2:1**. INCLUDES TWO ABS HANDLES, 1 LONG STRAIGHT BAR, 1 LONG EZ BAR, 2 FOOTRESTS. INTEGRATED PULL UP BAR.