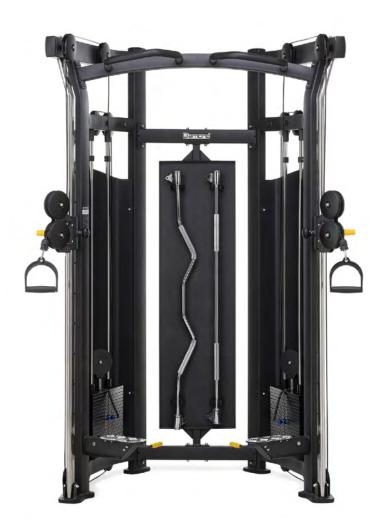

## **DUAL PULLEY**

## ITEM CODE: CCR-M

The solid and imposing structure of the CCR-M, DUAL PULLEY MASTER, supports the great flexibility of use of a machine that was created to combine durability and immediacy of use for users of any order and level, in the execution of varied and intense workouts. The angular design allows positioning even in dimensionally limited environments, creating space where a different solution would take it away. Thanks to the two independent 90 Kg columns, it is possible to perform isolated exercises, as in the best functional training protocols, or to allow 2 users to use the machine at the same time, suitably orienting the pivoting pulleys, which are fully adjustable in height. of selection, by means of a constrained pin, offers the best possibility of exploiting the 18 5 Kg stacks. The wide casing and the pulleys protected by shells make CCR-M suitable for use both in commercial and educational environments, assisted and supervised, and in hotel settings, without the need for further precautions.

## SPECIFICATIONS:

ADJUSTABLE DOUBLE PULLEY SYSTEM. COMPACT AND SPACE-EFFICIENT DESIGN; EASILY FITS INTO ANY WORK AREA. PULLEY STATIONS ADJUSTABLE IN 21 HEIGHTS. TWO 90 KG STEEL WEIGHT STACKS WITH 5 KG INCREMENTS. **LIFTING RATIO 2:1**. INCLUDES TWO ABS HANDLES, 1 LONG STRAIGHT BAR, 1 LONG EZ BAR, 2 FOOTRESTS. INTEGRATED PULL UP BAR.

ALL-IN-ONE ASSEMBLY: NO MAX USER WEIGHT: 180 KG WEIGHT STACK: 90 KG X 2

**SET UP SIZE:** 110 X 146 X 228,2 CM (LXWXH)

**TUBE SIZE:** 48 X 101 X 3 MM **NET WEIGHT:** 390 KG

WARRANTY: 1 YEAR FOR PROFESSIONAL USE