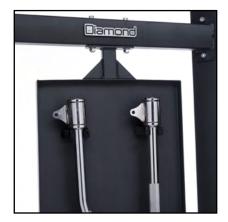

## SPECIFICATIONS:

ADJUSTABLE DOUBLE PULLEY SYSTEM. COMPACT AND SPACE-EFFICIENT DESIGN; EASILY FITS INTO ANY WORK AREA. PULLEY STATIONS ADJUSTABLE IN 21 HEIGHTS. TWO 90 KG STEEL WEIGHT STACKS WITH 5 KG INCREMENTS. **LIFTING RATIO 2:1**. INCLUDES TWO ABS HANDLES, 1 LONG STRAIGHT BAR, 1 LONG EZ BAR, 2 FOOTRESTS. INTEGRATED PULL UP BAR.