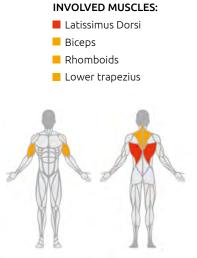

## ITEM CODE: PIN-LATPULLDOWN

**SPECIFICATIONS:** THE LAT MACHINE IS A MACHINE THAT REPRODUCES THE DOWNWARD TRACTION MOVEMENT OF THE UPPER LIMBS AND CANNOT BE MISSING IN A GYM. THE NEW DESI-GN OF THE BAR OFFERS A BETTER GRIP AND HELPS THE USER WITH THE CORRECT POSITIONING OF THE HANDS. THE SEAT, AS WELL AS THE SUPPORT ROLLERS, ARE VERTICALLY ADJUSTABLE, ALLOWING EASY ACCESS FOR ALL TYPES OF USERS. MAGNETIC SMART PIN FOR LOAD SELECTION, ALSO USEFUL FOR BLIND PEOPLE. THE COMBINATION OF ROUND AND OVAL TUBES TOGETHER WITH THE MATT BLACK SHEET METAL CARTER MAKE THE MACHINE ELEGANT IN ITS FUNCTIONALI-TY. WEIGHT STACK OF 100 KG.