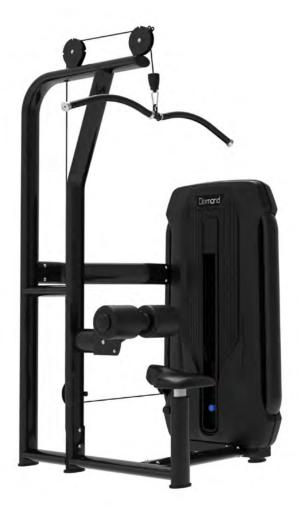

## LAT MACHINE

## ITEM CODE: PIN-LATPULLDOWN

**SPECIFICATIONS:** THE LAT MACHINE IS A MACHINE THAT REPRODUCES THE DOWNWARD TRACTION MOVEMENT OF THE UPPER LIMBS AND CANNOT BE MISSING IN A GYM. THE NEW DESI-GN OF THE BAR OFFERS A BETTER GRIP AND HELPS THE USER WITH THE CORRECT POSITIONING OF THE HANDS. THE SEAT, AS WELL AS THE SUPPORT ROLLERS, ARE VERTICALLY ADJUSTABLE, ALLOWING EASY ACCESS FOR ALL TYPES OF USERS. MAGNETIC SMART PIN FOR LOAD SELECTION, ALSO USEFUL FOR BLIND PEOPLE. THE COMBINATION OF ROUND AND OVAL TUBES TOGETHER WITH THE MATT BLACK SHEET METAL CARTER MAKE THE MACHINE ELEGANT IN ITS FUNCTIONALI-TY. WEIGHT STACK OF 100 KG.

## ALL-IN-ONE ASSEMBLY: NO MAX USER WEIGHT: 160 Kg WEIGHT STACK: 100 KG TUBE SIZE: 60 X 120 X 3 MM SET UP SIZE: 117 X 161 X 220 CM (LXWXH) NET WEIGHT: 225 KG WARRANTY: 1 YEAR FOR PROFESSIONAL USE