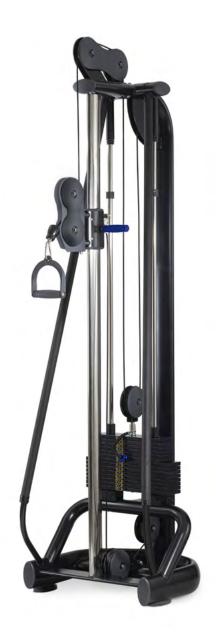

## **ERCOLINA**

ITEM CODE: PIN-ERCOLINE

THE ERCOLINA IS AN INNOVATIVE, VERSATILE AND SPACE-SAVING MULTIFUNCTION MACHINE THAT ALLOWS A WIDE RANGE OF EXERCISES. IT IS IDEAL FOR REHABILITATION AND FOR ATHLETES WHO WANT TO IMPROVE THEIR SPORTS PERFORMANCE. THE PULLEY IS HEIGHT ADJUSTABLE TO 34 DIFFERENT POSITIONS 5 CM APART FROM EACH OTHER. THE MACHINE IS EQUIPPED WITH A PVC HANDLE SUPPLIED.

**SPECIFICATIONS:** 34 ADJUSTMENT HOLES SPACED 5CM APART. INNOVATIVE, VERSATILE AND SPACE-SAVING DESIGN. PULLEY HANDLE SUPPLIED.

ALL-IN-ONE ASSEMBLY: NO MAX USER WEIGHT: 160 Kg WEIGHT STACK: 55 Kg TUBE SIZE: 60 x 120 x 3 mm

**SET UP SIZE:** 74,7 x 68 x 242 cm (LxWxH)

**NET WEIGHT:** 127 Kg

WARRANTY: 1 YEAR FOR PROFESSIONAL USE

INVOLVED MUSCLES:

■ Full body