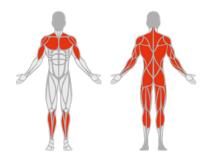

**SET UP SIZE:** 74,7 x 68 x 242 cm (LxWxH)

**NET WEIGHT:** 127 Kg

WARRANTY: 1 YEAR FOR PROFESSIONAL USE

INVOLVED MUSCLES:

■ Full body