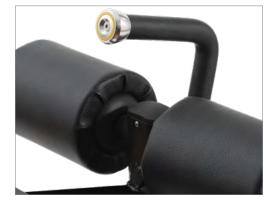

## ABDOMINAL BENCH

ITEM CODE: GB-ABDOMINAL

SPECIFICATIONS: THE ABDOMINAL BENCH HAS A REFINED DESIGN AND A SOLID STRUCTURE WHI-CH ALLOW THIS BENCH TO BES USED IN TRAINING THE ABDOMINAL MUSCLES. DIAMOND ABDOMINAL BENCH HAS A 5-WAY HEIGHT ADJUSTMENT SYSTEM FOR A TOTAL BODY WORKOUT SUITABLE FOR ALL TYPES OF USERS. THE SHAPED CUSHIONS USE A MOLDED FOAM THAT PROVIDES EXCELLENT COMFORT AND DURA-BILITY, ENSURING THE HEAVIEST WORKOUTS. EXERCISING WILL BE COMFORTABLE THANKS TO ITS PERFECT STABILITY AND COMPACTNESS.