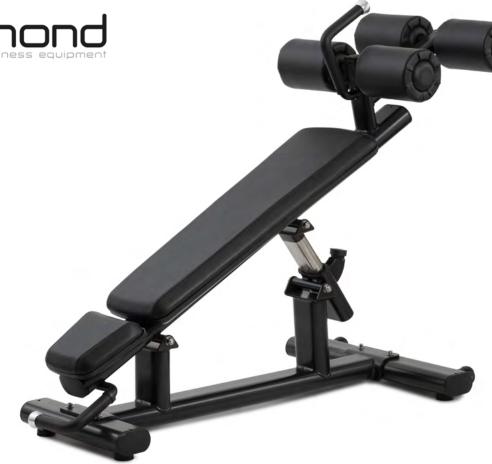

## ABDOMINAL BENCH

ITEM CODE: GB-ABDOMINAL

SPECIFICATIONS: THE ABDOMINAL BENCH HAS A REFINED DESIGN AND A SOLID STRUCTURE WHI-CH ALLOW THIS BENCH TO BES USED IN TRAINING THE ABDOMINAL MUSCLES. DIAMOND ABDOMINAL BENCH HAS A 5-WAY HEIGHT ADJUSTMENT SYSTEM FOR A TOTAL BODY WORKOUT SUITABLE FOR ALL TYPES OF USERS. THE SHAPED CUSHIONS USE A MOLDED FOAM THAT PROVIDES EXCELLENT COMFORT AND DURA-BILITY, ENSURING THE HEAVIEST WORKOUTS. EXERCISING WILL BE COMFORTABLE THANKS TO ITS PERFECT STABILITY AND COMPACTNESS.

ALL-IN-ONE ASSEMBLY: YES MAX USER WEIGHT: 160 Kg MAX LOADING WEIGHT: 250 Kg SET UP SIZE: 164 x 68 x 104 cm (LxWxH) NET WEIGHT: 48 Kg WARRANTY: 1 YEAR FOR PROFESSIONAL USE