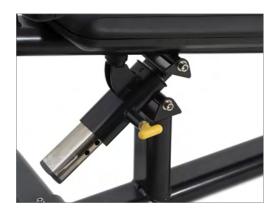

## ABDOMINAL BENCH

ITEM CODE: GB-ABDOMINAL

SPECIFICATIONS: THE ABDOMINAL BENCH HAS A REFINED DESIGN AND A SOLID STRUCTURE WHI-CH ALLOW THIS BENCH TO BES USED IN TRAINING THE ABDOMINAL MUSCLES. DIAMOND ABDOMINAL BENCH HAS A 5-WAY HEIGHT ADJUSTMENT SYSTEM FOR A TOTAL BODY WORKOUT SUITABLE FOR ALL TYPES OF USERS. THE SHAPED CUSHIONS USE A MOLDED FOAM THAT PROVIDES EXCELLENT COMFORT AND DURA-BILITY, ENSURING THE HEAVIEST WORKOUTS. EXERCISING WILL BE COMFORTABLE THANKS TO ITS PERFECT STABILITY AND COMPACTNESS.