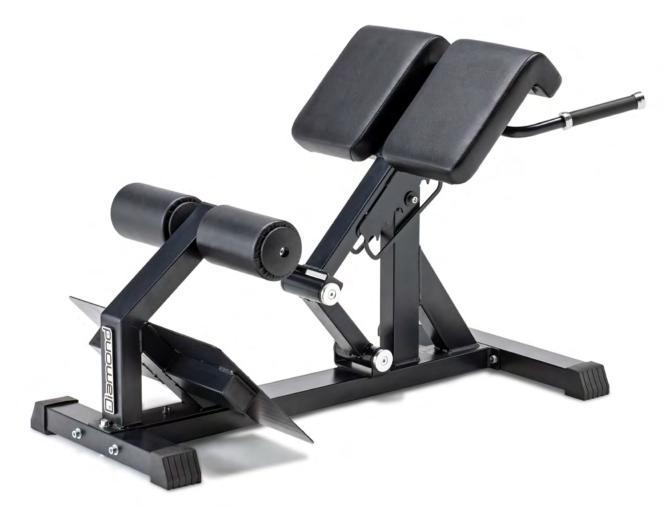

## HYPEREXTENSION BENCH

## ITEM CODE: GB-HYPER2

The Hyper Extension bench – also known as the "Roman chair" – is a multifunctional machine with an elegant and solid design that allows you to train the muscles of the lower back, glutes and hamstrings by performing bodyweight exercises. The support for the lumbar area is adjustable to different heights with an innovative rack system that facilitates its adjustment so as to adapt to all users.

**SPECIFICATIONS:** CONTOURED CUSHIONS USE A MOLDED FOAM FOR GREATER COMFORT AND DURABILITY. EACH FRAME RECEIVES AN ELECTROSTATIC POWDER COAT FINISH TO ENSURE MAXIMUM ADHESION AND DURABILITY.

ALL-IN-ONE ASSEMBLY: YES MAX USER WEIGHT: 160 Kg MAX LOADING WEIGHT: 200 Kg TUBE SIZE: 50 x 100 x 3 mm - 50 x 75 x 3 mm SET UP SIZE: 127,5 x 83,5 x 88 cm (LxWxH) NET WEIGHT: 57 Kg WARRANTY: 1 YEAR FOR COMMERCIAL USE