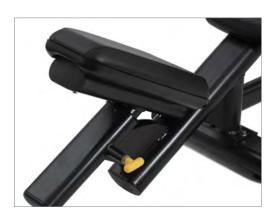

## **OLYMPIC INCLINE BENCH**

ITEM CODE: GB-OLYINCLINE

SPECIFICATIONS: 2-POSITION BARBELL HOLDER. THE SHAPED CUSHIONS USE A MOLDED FOAM TO ENSURE THE ATHLETE EXCELLENT COMFORT AND GUARANTEE A SUPERIOR DURABILITY OF THE BENCH. COMFORTABLE AND ERGONOMIC SEAT ADJUSTABLE TO ADAPT TO DIFFERENT BODY SHAPES OF THE USER. RUBBER FEET PROTECT THE BASE OF THE FRAME AND PREVENT THE MACHINE FROM SLIDING. EACH FRAME RECEIVES AN ELECTROSTATIC POWDER COAT FINISH TO ENSURE MAXIMUM ADHESION AND DURABILITY.