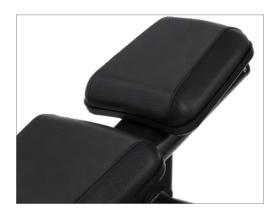

## **OLYMPIC INCLINE BENCH**

ITEM CODE: GB-OLYINCLINE

SPECIFICATIONS: 2-POSITION BARBELL HOLDER. THE SHAPED CUSHIONS USE A MOLDED FOAM TO ENSURE THE ATHLETE EXCELLENT COMFORT AND GUARANTEE A SUPERIOR DURABILITY OF THE BENCH. COMFORTABLE AND ERGONOMIC SEAT ADJUSTABLE TO ADAPT TO DIFFERENT BODY SHAPES OF THE USER. RUBBER FEET PROTECT THE BASE OF THE FRAME AND PREVENT THE MACHINE FROM SLIDING. EACH FRAME RECEIVES AN ELECTROSTATIC POWDER COAT FINISH TO ENSURE MAXIMUM ADHESION AND DURABILITY.