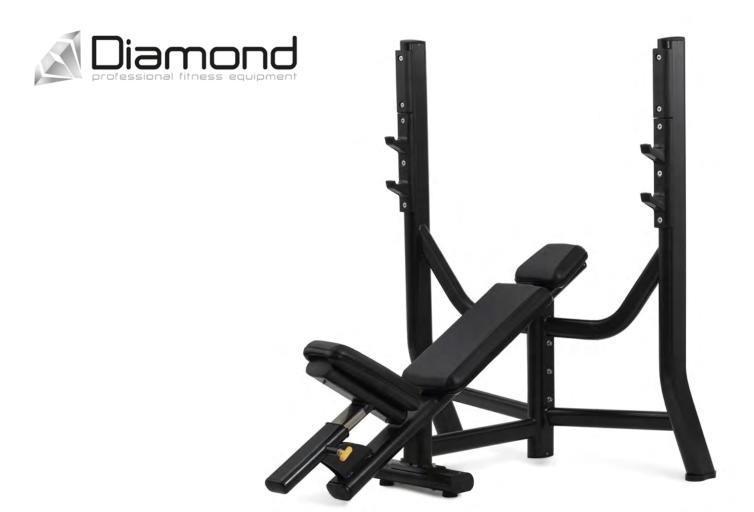

## **OLYMPIC INCLINE BENCH**

ITEM CODE: GB-OLYINCLINE

SPECIFICATIONS: 2-POSITION BARBELL HOLDER. THE SHAPED CUSHIONS USE A MOLDED FOAM TO ENSURE THE ATHLETE EXCELLENT COMFORT AND GUARANTEE A SUPERIOR DURABILITY OF THE BENCH. COMFORTABLE AND ERGONOMIC SEAT ADJUSTABLE TO ADAPT TO DIFFERENT BODY SHAPES OF THE USER. RUBBER FEET PROTECT THE BASE OF THE FRAME AND PREVENT THE MACHINE FROM SLIDING. EACH FRAME RECEIVES AN ELECTROSTATIC POWDER COAT FINISH TO ENSURE MAXIMUM ADHESION AND DURABILITY.

ALL-IN-ONE ASSEMBLY: NO MAX USER WEIGHT: 160 Kg MAX LOADING WEIGHT: 400 Kg TUBE SIZE: 60 x 110 x 3 mm

**SET UP SIZE:** 149 x 128 x 146 cm (LxWxH)

**NET WEIGHT:** 61 Kg

WARRANTY: 1 YEAR FOR PROFESSIONAL USE