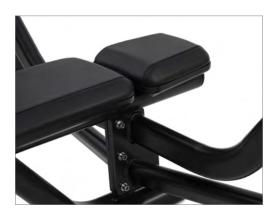

## OLYMPIC FLAT BENCH

ITEM CODE: GB-OLYFLAT

**SPECIFICATIONS:** 2-POSITION BARBELL HOLDER. THE SHAPED CUSHIONS USE A MOLDED FOAM TO ENSURE THE ATHLETE EXCELLENT COMFORT AND GUARANTEE A SUPERIOR DURABILITY OF THE BENCH. RUBBER FEET PROTECT THE BASE OF THE FRAME AND PREVENT THE MACHINE FROM SLIDING. EACH FRAME RECEIVES AN ELECTROSTATIC POWDER COAT FINISH TO ENSURE MAXIMUM ADHESION AND DURABILITY.