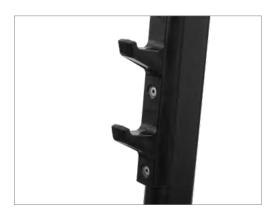

## OLYMPIC FLAT BENCH

ITEM CODE: GB-OLYFLAT

**SPECIFICATIONS:** 2-POSITION BARBELL HOLDER. THE SHAPED CUSHIONS USE A MOLDED FOAM TO ENSURE THE ATHLETE EXCELLENT COMFORT AND GUARANTEE A SUPERIOR DURABILITY OF THE BENCH. RUBBER FEET PROTECT THE BASE OF THE FRAME AND PREVENT THE MACHINE FROM SLIDING. EACH FRAME RECEIVES AN ELECTROSTATIC POWDER COAT FINISH TO ENSURE MAXIMUM ADHESION AND DURABILITY.