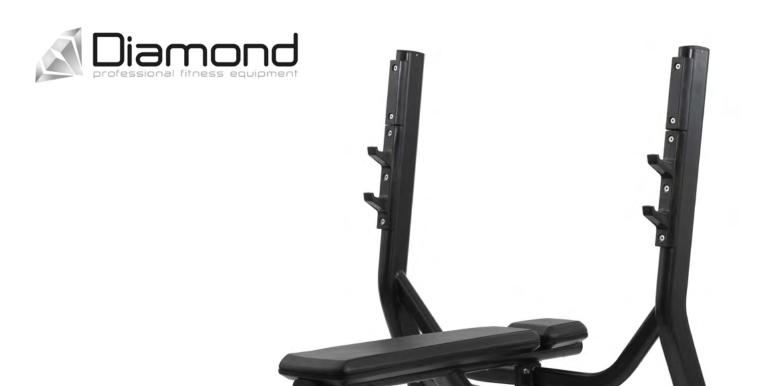

## OLYMPIC FLAT BENCH

ITEM CODE: GB-OLYFLAT

**SPECIFICATIONS:** 2-POSITION BARBELL HOLDER. THE SHAPED CUSHIONS USE A MOLDED FOAM TO ENSURE THE ATHLETE EXCELLENT COMFORT AND GUARANTEE A SUPERIOR DURABILITY OF THE BENCH. RUBBER FEET PROTECT THE BASE OF THE FRAME AND PREVENT THE MACHINE FROM SLIDING. EACH FRAME RECEIVES AN ELECTROSTATIC POWDER COAT FINISH TO ENSURE MAXIMUM ADHESION AND DURABILITY.