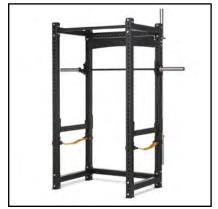

## **POWER CAGE**

## ITEM CODE: PCR-M

The Power Cage Rack, PCR-M, is an "all in one" muscle-building structure designed to envelop the athlete during workout, guaranteeing safety, stability and load-bearing capacity, in line with the needs of practitioners of the most varied backgrounds. Thanks to the uprights made of 75 x 75 x 3 mm boxed steel, at the top of its category, it guarantees a load-bearing capacity of up to 450 kg. The height adjustment of the loading and safety accessories is ensured by 45 holes, with different centre distances, on the uprights. Easy to assemble, PCR-M guarantees durability and immediacy of use in the smallest of spaces.

**SPECIFICATIONS:** 45 HOLES PER POST. 2 ROCKER SUPPORTS WITH ABS PROTECTION. 2 SAFETY BARS. 2 SAFETY BANDS. 2 VERTICAL BARBELL SUPPORTS. 1 KNURLED TRACTION BAR.

MAX USER WEIGHT: 180 KG MAX LOADING WEIGHT: 450 KG

SET UP SIZE:  $100 \times 124 \times 227 \text{ CM (LXWXH)}$ 

**NET WEIGHT:** 125 KG