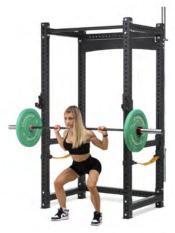

## **POWER CAGE**

## ITEM CODE: PCR-M

The Power Cage Rack, PCR-M, is an "all in one" muscle-building structure designed to envelop the athlete during workout, guaranteeing safety, stability and load-bearing capacity, in line with the needs of practitioners of the most varied backgrounds. Thanks to the uprights made of 75 x 75 x 3 mm boxed steel, at the top of its category, it guarantees a load-bearing capacity of up to 450 kg. The height adjustment of the loading and safety accessories is ensured by 45 holes, with different centre distances, on the uprights. Easy to assemble, PCR-M guarantees durability and immediacy of use in the smallest of spaces.

**SPECIFICATIONS:** 45 HOLES PER POST. 2 ROCKER SUPPORTS WITH ABS PROTECTION. 2 SAFETY BARS. 2 SAFETY BANDS. 2 VERTICAL BARBELL SUPPORTS. 1 KNURLED TRACTION BAR.

MAX USER WEIGHT: 180 KG MAX LOADING WEIGHT: 450 KG