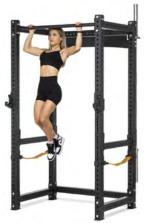

## **POWER CAGE**

## ITEM CODE: PCR-M

The Power Cage Rack, PCR-M, is an "all in one" muscle-building structure designed to envelop the athlete during workout, guaranteeing safety, stability and load-bearing capacity, in line with the needs of practitioners of the most varied backgrounds. Thanks to the uprights made of 75 x 75 x 3 mm boxed steel, at the top of its category, it guarantees a load-bearing capacity of up to 450 kg. The height adjustment of the loading and safety accessories is ensured by 45 holes, with different centre distances, on the uprights. Easy to assemble, PCR-M guarantees durability and immediacy of use in the smallest of spaces.

**SPECIFICATIONS:** 45 HOLES PER POST. 2 ROCKER SUPPORTS WITH ABS PROTECTION. 2 SAFETY BARS. 2 SAFETY BANDS. 2 VERTICAL BARBELL SUPPORTS. 1 KNURLED TRACTION BAR.

MAX USER WEIGHT: 180 KG MAX LOADING WEIGHT: 450 KG