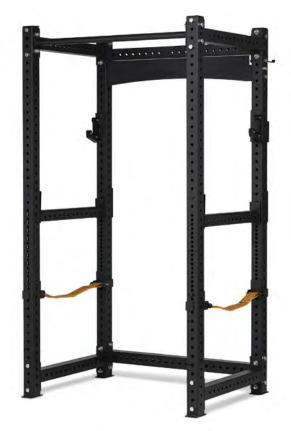

## **POWER CAGE**

## ITEM CODE: PCR-M

The Power Cage Rack, PCR-M, is an "all in one" muscle-building structure designed to envelop the athlete during workout, guaranteeing safety, stability and load-bearing capacity, in line with the needs of practitioners of the most varied backgrounds. Thanks to the uprights made of 75 x 75 x 3 mm boxed steel, at the top of its category, it guarantees a load-bearing capacity of up to 450 kg. The height adjustment of the loading and safety accessories is ensured by 45 holes, with different centre distances, on the uprights. Easy to assemble, PCR-M guarantees durability and immediacy of use in the smallest of spaces.

**SPECIFICATIONS:** 45 HOLES PER POST. 2 ROCKER SUPPORTS WITH ABS PROTECTION. 2 SAFETY BARS. 2 SAFETY BANDS. 2 VERTICAL BARBELL SUPPORTS. 1 KNURLED TRACTION BAR.

MAX USER WEIGHT: 180 KG MAX LOADING WEIGHT: 450 KG

SET UP SIZE:  $100 \times 124 \times 227 \text{ CM (LXWXH)}$ 

**NET WEIGHT:** 125 KG