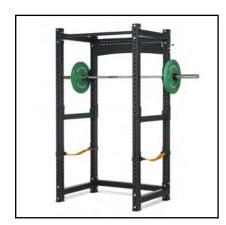

## **POWER CAGE**

## ITEM CODE: PCR-M

The Power Cage Rack, PCR-M, is an "all in one" muscle-building structure designed to envelop the athlete during workout, guaranteeing safety, stability and load-bearing capacity, in line with the needs of practitioners of the most varied backgrounds. Thanks to the uprights made of 75 x 75 x 3 mm boxed steel, at the top of its category, it guarantees a load-bearing capacity of up to 450 kg. The height adjustment of the loading and safety accessories is ensured by 45 holes, with different centre distances, on the uprights. Easy to assemble, PCR-M guarantees durability and immediacy of use in the smallest of spaces.

**SPECIFICATIONS:** 45 HOLES PER POST. 2 ROCKER SUPPORTS WITH ABS PROTECTION. 2 SAFETY BARS. 2 SAFETY BANDS. 2 VERTICAL BARBELL SUPPORTS. 1 KNURLED TRACTION BAR.

MAX USER WEIGHT: 180 KG MAX LOADING WEIGHT: 450 KG

SET UP SIZE:  $100 \times 124 \times 227 \text{ CM (LXWXH)}$ 

**NET WEIGHT:** 125 KG