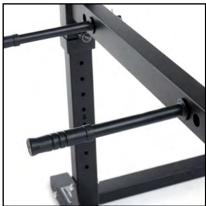

**SPECIFICATIONS:** STRUCTURE 70 X 50 X 2.5 MM. 30 HOLES PER POST. 4 SLIDING ROCKER SUPPORTS. 2 SAFETY BARS. DIPS AT 2 DISTANCES. 1 MULTI-TRUSS TRUSS.

MAX USER WEIGHT: 160 Kg MAX LOADING WEIGHT: 320 Kg TUBE SIZE: 75 x 50 x 2,5 mm