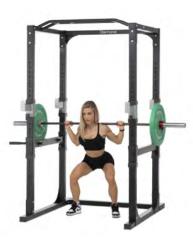

ITEM CODE: PCR-P

THE POWER CAGE RACK IS AN ALL-IN-ONE TRAINING STATION WHERE YOU CAN PERFORM FULL-BODY WORKOUTS IN TOTAL SAFETY. THE STRUCTURE, WHICH FEATURES UPRIGHTS WITH A 75 X 50 X 2.5 MM SECTION AND 30 HOLES FOR ADJUSTING THE SUPPORTS, HAS BEEN DESIGNED TO MEET SAFETY AND STABILITY STANDARDS AND AN EXCELLENT QUALITY/PRICE RATIO CONSIDERING ITS SMALL SIZE. TESTED FOR LOADS OF 320 KG.

**SPECIFICATIONS:** STRUCTURE 70 X 50 X 2.5 MM. 30 HOLES PER POST. 4 SLIDING ROCKER SUPPORTS. 2 SAFETY BARS. DIPS AT 2 DISTANCES. 1 MULTI-TRUSS TRUSS.

MAX USER WEIGHT: 160 Kg MAX LOADING WEIGHT: 320 Kg TUBE SIZE: 75 x 50 x 2,5 mm