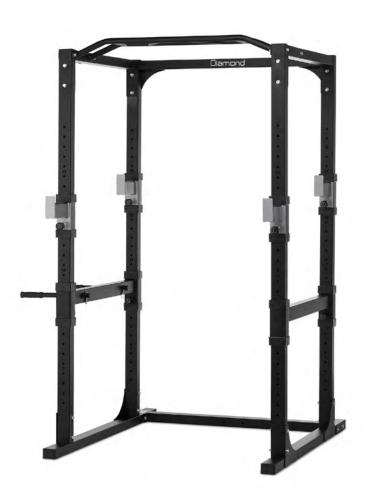

ITEM CODE: PCR-P

THE POWER CAGE RACK IS AN ALL-IN-ONE TRAINING STATION WHERE YOU CAN PERFORM FULL-BODY WORKOUTS IN TOTAL SAFETY. THE STRUCTURE, WHICH FEATURES UPRIGHTS WITH A 75 X 50 X 2.5 MM SECTION AND 30 HOLES FOR ADJUSTING THE SUPPORTS, HAS BEEN DESIGNED TO MEET SAFETY AND STABILITY STANDARDS AND AN EXCELLENT QUALITY/PRICE RATIO CONSIDERING ITS SMALL SIZE. TESTED FOR LOADS OF 320 KG.

**SPECIFICATIONS:** STRUCTURE 70 X 50 X 2.5 MM. 30 HOLES PER POST. 4 SLIDING ROCKER SUPPORTS. 2 SAFETY BARS. DIPS AT 2 DISTANCES. 1 MULTI-TRUSS TRUSS.

MAX USER WEIGHT: 160 Kg MAX LOADING WEIGHT: 320 Kg TUBE SIZE: 75 x 50 x 2,5 mm

**SET UP SIZE:** 140 x 118 x 215 cm (LxWxH)

NET WEIGHT: 87,5 Kg

WARRANTY: 1 YEAR FOR PROFESSIONAL USE