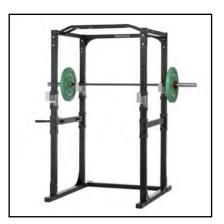

ITEM CODE: PCR-P

THE POWER CAGE RACK IS AN ALL-IN-ONE TRAINING STATION WHERE YOU CAN PERFORM FULL-BODY WORKOUTS IN TOTAL SAFETY. THE STRUCTURE, WHICH FEATURES UPRIGHTS WITH A 75 X 50 X 2.5 MM SECTION AND 30 HOLES FOR ADJUSTING THE SUPPORTS, HAS BEEN DESIGNED TO MEET SAFETY AND STABILITY STANDARDS AND AN EXCELLENT QUALITY/PRICE RATIO CONSIDERING ITS SMALL SIZE. TESTED FOR LOADS OF 320 KG.

**SPECIFICATIONS:** STRUCTURE 70 X 50 X 2.5 MM. 30 HOLES PER POST. 4 SLIDING ROCKER SUPPORTS. 2 SAFETY BARS. DIPS AT 2 DISTANCES. 1 MULTI-TRUSS TRUSS.

MAX USER WEIGHT: 160 Kg MAX LOADING WEIGHT: 320 Kg TUBE SIZE: 75 x 50 x 2,5 mm