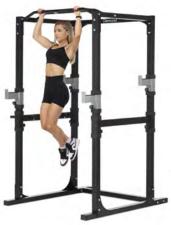

ITEM CODE: PCR-P

THE POWER CAGE RACK IS AN ALL-IN-ONE TRAINING STATION WHERE YOU CAN PERFORM FULL-BODY WORKOUTS IN TOTAL SAFETY. THE STRUCTURE, WHICH FEATURES UPRIGHTS WITH A 75 X 50 X 2.5 MM SECTION AND 30 HOLES FOR ADJUSTING THE SUPPORTS, HAS BEEN DESIGNED TO MEET SAFETY AND STABILITY STANDARDS AND AN EXCELLENT QUALITY/PRICE RATIO CONSIDERING ITS SMALL SIZE. TESTED FOR LOADS OF 320 KG.

**SPECIFICATIONS:** STRUCTURE 70 X 50 X 2.5 MM. 30 HOLES PER POST. 4 SLIDING ROCKER SUPPORTS. 2 SAFETY BARS. DIPS AT 2 DISTANCES. 1 MULTI-TRUSS TRUSS.

MAX USER WEIGHT: 160 Kg MAX LOADING WEIGHT: 320 Kg TUBE SIZE: 75 x 50 x 2,5 mm