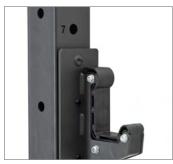

## **ITEM CODE:** PR-W

The Foldable Wall Power Rack is an innovative rack engineered for wall mounting. It can be folded outwards for space-saving storage, while retaining all the features and robustness of a standard power rack. Designed with a locking pivot hinge system, it meets all safety standards while remaining easy to install. The 44 cm distance from the wall facilitates the customer's installation needs by having a small footprint. Laser-cut holes (50 mm spacing) and laser-cut front 1-25 digits, for a total of 25 scaled numbers, allow the user extensive and precise positioning of accessories. Scratch-resistant, powder-coated finish.

**SPECIFICATIONS:** CONNECTION HINGE THICKNESS: 5 MM. 2 BARBELL SUPPORTS WITH ABS PROTECTION. 1 QUICK-ATTACH TRACTION BAR.

ALL-IN-ONE ASSEMBLY: NO MAX USER WEIGHT: 160 Kg MAX LOADING WEIGHT: 300 Kg TUBE SIZE: 75 x 75 x 3 mm