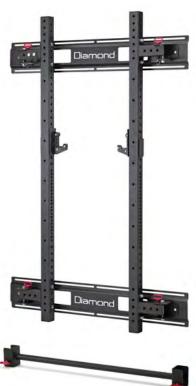

## FOLDABLE POWER RACK

## **ITEM CODE:** PR-W

The Foldable Wall Power Rack is an innovative rack engineered for wall mounting. It can be folded outwards for space-saving storage, while retaining all the features and robustness of a standard power rack. Designed with a locking pivot hinge system, it meets all safety standards while remaining easy to install. The 44 cm distance from the wall facilitates the customer's installation needs by having a small footprint. Laser-cut holes (50 mm spacing) and laser-cut front 1-25 digits, for a total of 25 scaled numbers, allow the user extensive and precise positioning of accessories. Scratch-resistant, powder-coated finish.

**SET UP SIZE:** 150 x 44x 230 cm (LxWxH)

**NET WEIGHT:** 62 Kg

WARRANTY: 1 YEAR FOR PROFESSIONAL USE