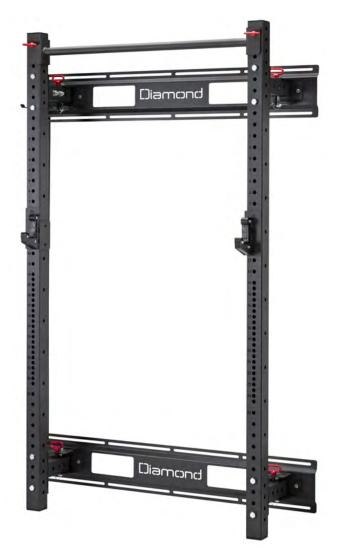

## FOLDABLE POWER RACK

## **ITEM CODE:** PR-W

The Foldable Wall Power Rack is an innovative rack engineered for wall mounting. It can be folded outwards for space-saving storage, while retaining all the features and robustness of a standard power rack. Designed with a locking pivot hinge system, it meets all safety standards while remaining easy to install. The 44 cm distance from the wall facilitates the customer's installation needs by having a small footprint. Laser-cut holes (50 mm spacing) and laser-cut front 1-25 digits, for a total of 25 scaled numbers, allow the user extensive and precise positioning of accessories. Scratch-resistant, powder-coated finish.

**SET UP SIZE:** 150 x 44x 230 cm (LxWxH)

**NET WEIGHT:** 62 Kg

WARRANTY: 1 YEAR FOR PROFESSIONAL USE