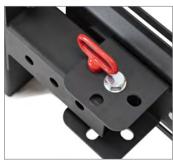

**SPECIFICATIONS:** CONNECTION HINGE THICKNESS: 5 MM. 2 BARBELL SUPPORTS WITH ABS PROTECTION. 1 QUICK-ATTACH TRACTION BAR.

ALL-IN-ONE ASSEMBLY: NO MAX USER WEIGHT: 160 Kg MAX LOADING WEIGHT: 300 Kg TUBE SIZE: 75 x 75 x 3 mm