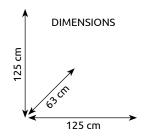

TRANSPORTATION WHEELS: YES

ALL-IN-ONE ASSEMBLY: MIN. 71 CM - MAX 100 CM

MAX USER WEIGHT: 150 KGS

SET UP SIZE:  $125 \times 63 \times 125$  cm (LxWxH) BOX DIMENSIONS:  $132 \times 27,5 \times 89$  cm (LxWxH)