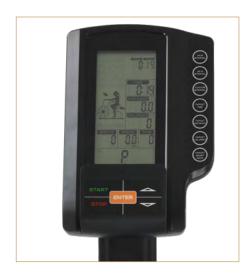

## C-AIR

**RESISTANCE:** AIR RESISTANCE

TRANSMISSION: BELT/CHAIN TRANSMISSION

**BOTTOM BRACKET:** ON BEARINGS **DISPLAY:** LCD WINDOW 12 x 6 CM

**FUNCTIONS:** TIME / DISTANCE / CALORIES / SPEED / WATT / RPM / PULSE **PROGRAMS:** INTERVAL 10/20, INTERVAL 20/10, PERSONALIZED INTERVALS