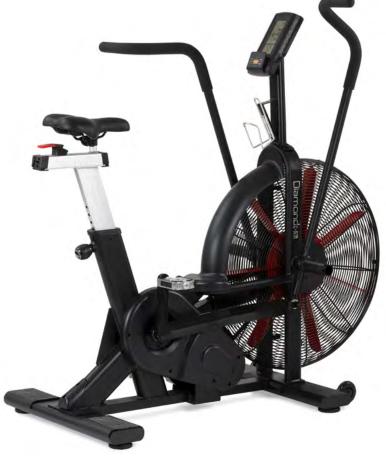

## C-AIR

**RESISTANCE:** AIR RESISTANCE

TRANSMISSION: BELT/CHAIN TRANSMISSION

**BOTTOM BRACKET:** ON BEARINGS **DISPLAY:** LCD WINDOW 12 x 6 CM

**FUNCTIONS:** TIME / DISTANCE / CALORIES / SPEED / WATT / RPM / PULSE **PROGRAMS:** INTERVAL 10/20, INTERVAL 20/10, PERSONALIZED INTERVALS

**HEART RATE:** WIRELESS HEART RATE RECEIVER

HR CHEST BELT: OPTIONAL

SEAT: ERGONOMIC SEAT, VERTICAL AND HORIZONTAL ADJUSTMENT, STAINLESS STEEL TUBE

**PEDALS:** WITH CAGE **FOOTREST:** YES

ACCESSORIES: BOTTLE HOLDER + SMATPHONE SUPPORT

TRANSPORTATION WHEELS: YES

ALL-IN-ONE ASSEMBLY: MIN. 71 CM - MAX 100 CM

MAX USER WEIGHT: 150 KGS

SET UP SIZE:  $125 \times 63 \times 125$  cm (LxWxH) BOX DIMENSIONS:  $132 \times 27,5 \times 89$  cm (LxWxH)