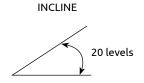

ITEM CODE: T94

MOTOR: 6,0 HP AC CONTINUOUS / 9,0 HP AC PEAK

SPEED: 1-25 KM/H, INCREMENT 0,1 KM/H, 3 PRE-SET SPEEDS

**INCLINE:** 20 LEVELS, 3 PRE-SET INCLINE LEVELS

**DISPLAY:** 1 LED DOT MATRIX WINDOW 19 X 9,5 CM + 6 LED WINDOWS