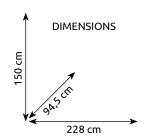

**SET UP SIZE:** 228 X 94,5 X 150 CM (LXWXH)

**BOX DIMENSIONS:** 234,2 X 101 X 51,5 CM (LXWXH)

**NET WEIGHT:** 265 KG **GROSS WEIGHT:** 345 KG

**COMPLIANCES:** CE, ROHS, EN957

**WARRANTY:** 1 YEAR FOR PROFESSIONAL USE