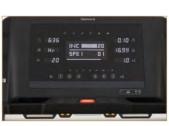

ITEM CODE: T94

MOTOR: 6,0 HP AC CONTINUOUS / 9,0 HP AC PEAK

SPEED: 1-25 KM/H, INCREMENT 0,1 KM/H, 3 PRE-SET SPEEDS

**INCLINE:** 20 LEVELS, 3 PRE-SET INCLINE LEVELS

**DISPLAY:** 1 LED DOT MATRIX WINDOW 19 X 9,5 CM + 6 LED WINDOWS

FUNCTIONS: TIME / DISTANCE / SPEED / INCLINE / LEFT TIME / TIME / PEDOMETER / CALORIES /

Diamond

PULSE

PROGRAMS: MANUAL / 24 PRE-SET WITH SPEED AND INCLINE VARIATION / 2 PROGRAMS CUSTO-

MIZABLE / 3 HRC

**HEART RATE:** HAND PULSE + INTEGRATED WIRELESS HEART RATE MONITOR RECEIVER