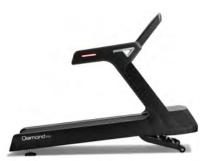

**HR CHEST BELT:** POLAR T34 **RUNNING BOARD:** FIXED

RUNNING SURFACE: 60 X 165 CM CUSHIONED BY 4 DOUBLE ELASTOMERS WITH SPRING + 2 ELA-

**STOMERS** 

ROLLERS SIZE: 90 MM

**RUNNING BELT:** ANTISLIP 3 MM THICK